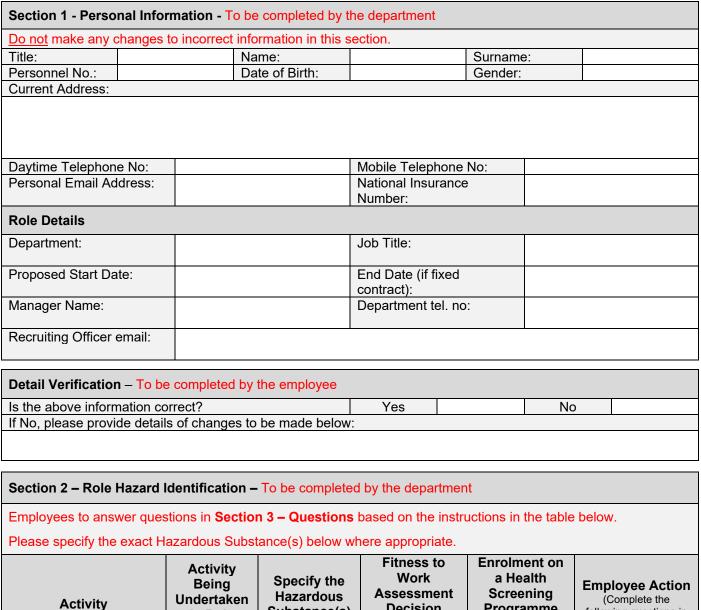

| Instructions to completing this Questionnaire                                                                                                           |                                                                                                                                                                                                   |  |
|---------------------------------------------------------------------------------------------------------------------------------------------------------|---------------------------------------------------------------------------------------------------------------------------------------------------------------------------------------------------|--|
| Section 1 – Personal Information                                                                                                                        | To be completed by the <b>department</b><br>To be verified by the employee                                                                                                                        |  |
| Section 2 – Role Hazard Identification                                                                                                                  | To be completed by the <b>department</b>                                                                                                                                                          |  |
| Section 3 – Questions                                                                                                                                   | Questions 1 & 2 to be completed by all <b>employees</b><br>Additional Questions to be completed by <b>employees</b> based on the<br>instructions in <b>Section 2 – Role Hazard Identification</b> |  |
| Please return the completed questionnaire to <u>secretary@uohs.ox.ac.uk</u> , or by post to Occupational Health Service, 10 Parks Road, Oxford, OX1 3PD |                                                                                                                                                                                                   |  |

New Starter Health Questionnaire

| Activity                                                                      | Being<br>Undertaken<br>in Role<br>(If Yes, please<br>mark with an X) | Specify the<br>Hazardous<br>Substance(s)<br>involved: | Work<br>Assessment<br>Decision<br>(Prior to start of<br>work with hazard<br>provided by OHS) | a Health<br>Screening<br>Programme<br>(Post start of work<br>with hazard with<br>'HS1 Form') | Employee Action<br>(Complete the<br>following questions in<br>Section 3) |
|-------------------------------------------------------------------------------|----------------------------------------------------------------------|-------------------------------------------------------|----------------------------------------------------------------------------------------------|----------------------------------------------------------------------------------------------|--------------------------------------------------------------------------|
| Working at Heights<br>(See guidance document for details)                     |                                                                      | N/A                                                   | $\checkmark$                                                                                 | $\checkmark$                                                                                 | Complete<br>questions 1, 2, 4-<br>6, 9 & 11                              |
| Night Working<br>(See guidance document for<br>details)                       |                                                                      | N/A                                                   | $\checkmark$                                                                                 | $\checkmark$                                                                                 | Complete<br>questions 1, 2, 4-<br>6, 9 & 11                              |
| Lone Working<br>(See guidance document for<br>details)                        |                                                                      | N/A                                                   | $\checkmark$                                                                                 | $\checkmark$                                                                                 | Complete<br>questions 1, 2, 4-<br>6, 9 & 11                              |
| Work in Hot or Cold<br>Environments<br>(See guidance document for<br>details) |                                                                      | N/A                                                   | $\checkmark$                                                                                 | $\checkmark$                                                                                 | Complete<br>questions 1, 2, 4-<br>6, 9 & 11                              |
| Noise at Work<br>(See guidance document for<br>details)                       |                                                                      | N/A                                                   | 1                                                                                            | Not currently availa                                                                         | able                                                                     |